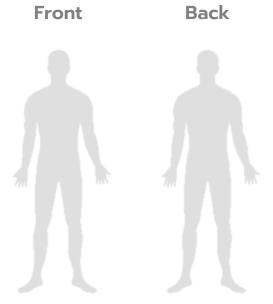

## **Doctor Discussion Guide**

- 1. Please circle the areas of the body that are most affected by eczema or atopic dermatitis:
- 2. Rate the severity of the symptoms out of 10 (1 = mild, 10 = severe):

3. Rate the everyday impact of symptoms out of 10 (1 = mild, 10 = severe):