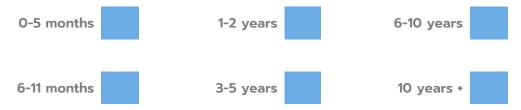

4. What symptoms are being experienced (tick those that apply)?

5. How long have you or your child been experiencing symptoms?

| 6. | How     | often | are s  | vm   | otoms | exi | perienced  | ? |
|----|---------|-------|--------|------|-------|-----|------------|---|
| U. | 1 10 44 | Often | ai e s | yııı | Ptoms |     | periericed | • |