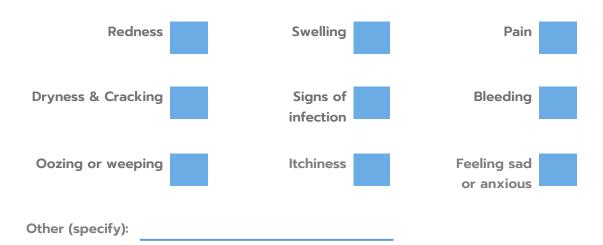

4. What symptoms are being experienced (tick those that apply)?

5. How long have you or your child been experiencing symptoms?

| 6. | How     | often | are s  | vm   | otoms | exi | perienced  | ? |
|----|---------|-------|--------|------|-------|-----|------------|---|
| U. | 1 10 44 | Often | ai e s | yııı | Ptoms |     | periericed | • |